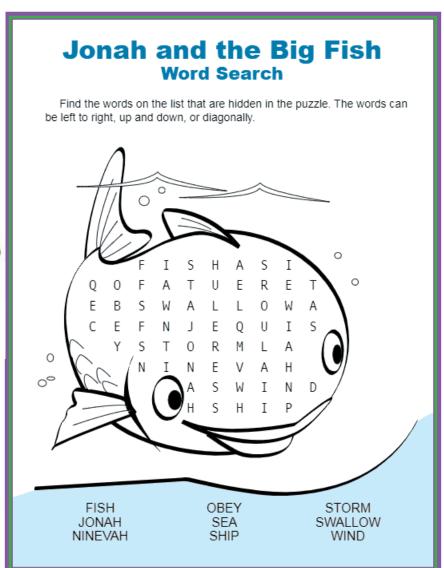

mity has come upon us. What is your occupation? Where do you come from? What is your country? And of what people are you?" "I am a Hebrew," he replied. "I worship the Lord, the God of heaven, who made the sea and the dry land." Then the men were even more afraid and said to him, "What is this that you have done!" For the men knew that he was fleeing from the presence of the Lord, because he had told them so.

Jonah 1: 5 - 10

## **Today's Story:**

Jonah

Jonah 1: 5-10

### **Service Activity:**

Spruce up SS classroom (cont...)



#### What to Wear:

During the Summer, we will occasionally be outside. Please make sure you're in comfortable clothing. :)

## **Looking Ahead:**

VBS! September 7, 2024 from 10a - 3p with Lunch!

# Jonah and the Big Fish

Help Jonah get past the Big Fish







# **Jonah Crossword**



- 4) God sent a great \_\_\_\_\_ upon the ship.
- 5) God told Jonah to go to this city and tell the people to repent.
- 6) Jonah fled to this city to find a ship.
- 7) Jonah lived inside it for \_\_\_\_\_ days.
- 8) The king of Nineveh put on \_\_\_\_\_\_.
- 9) What ate and killed the plant?

#### Down

- 1) What grew up and gave Jonah shade?
- 2) Jonah was swallowed by a \_\_\_\_\_.
- 3) Jonah was a Hebrew \_\_\_\_\_.
- 6) Who was the wicked king?