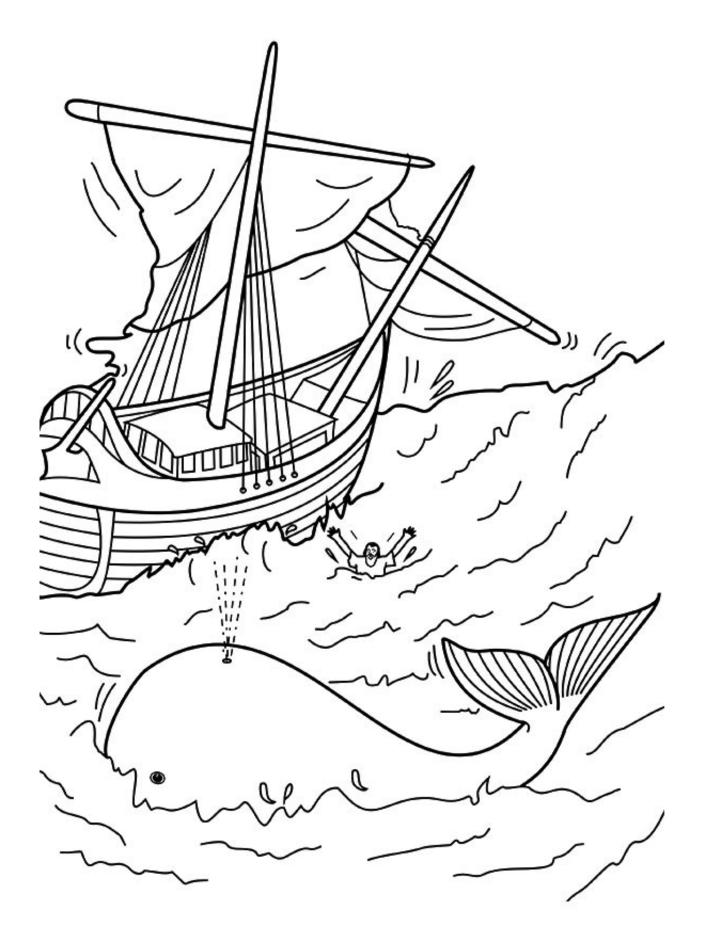

## **Key Verses:**

But the LORD hurled a great wind upon the sea, and such a mighty storm came upon the sea that the ship threatened to break up. Then the sailors were afraid, and each cried to his god. They threw the cargo that was in the ship into the sea, to lighten it for them. Jonah, meanwhile, had gone down into the hold of the ship and had lain down and was fast asleep. The captain came and said to him, "What are you doing sound asleep? Get up; call on your god! Perhaps the god will spare us a thought so that we do not perish."

The sailors said to one another, "Come, let us cast lots, so that we may know on whose account this calamity has come upon us." So they cast lots, and the lot fell on Jonah. Then they said to him, "Tell us why this calamity has come upon us. What is your occupation? Where do you come from? What is your country? And of what people are you?" "I am a Hebrew," he replied. "I worship the Lord, the God of heaven, who made the sea and the dry land." Then the men were even more afraid and said to him, "What is this that you have done!" For the men knew that he was fleeing from the presence of the Lord, because he had told them so.