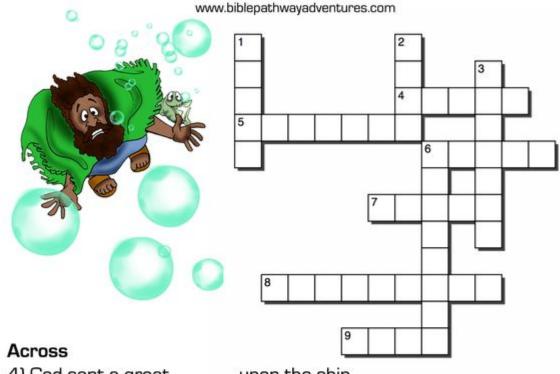

# **Jonah Crossword**

- 4) God sent a great \_\_\_\_\_ upon the ship.
- 5) God told Jonah to go to this city and tell the people to repent.
- 6) Jonah fled to this city to find a ship.
- 7) Jonah lived inside it for \_\_\_\_\_ days.
- 8) The king of Nineveh put on \_\_\_\_\_\_.
- 9) What ate and killed the plant?

#### Down

- 1) What grew up and gave Jonah shade?
- 2) Jonah was swallowed by a \_\_\_\_\_.
- 3) Jonah was a Hebrew \_\_\_\_\_.
- 6) Who was the wicked king?