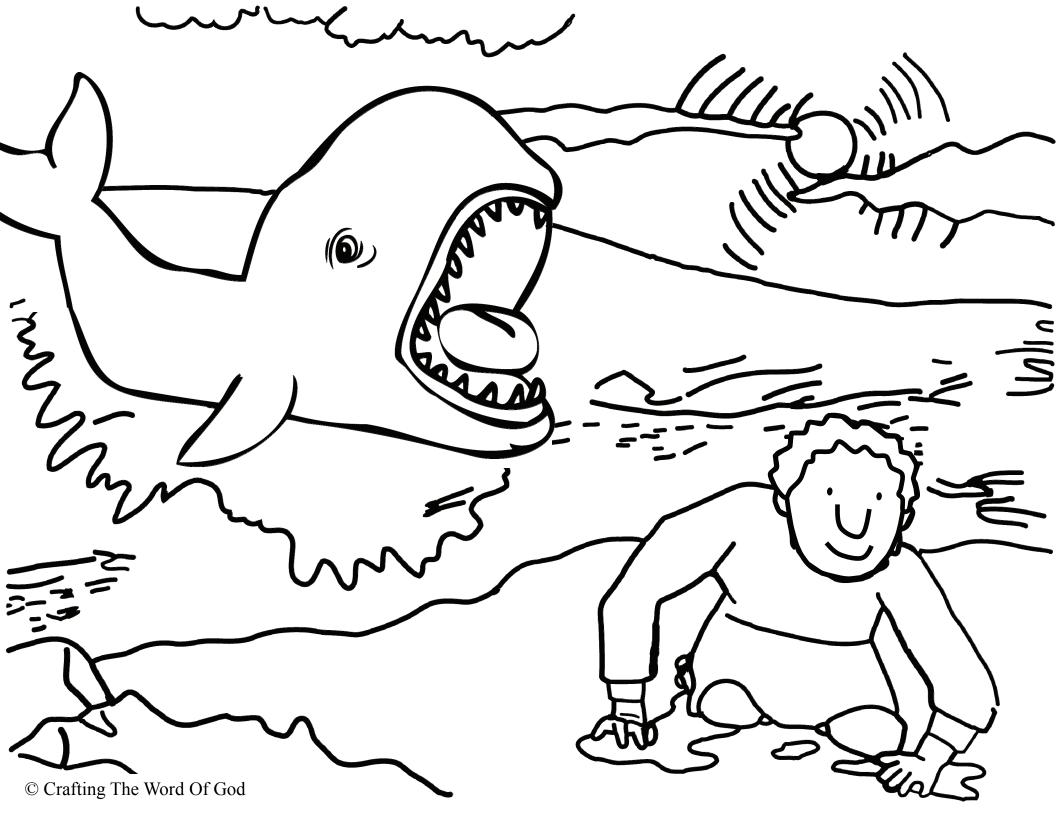

# JONAH, NINEVEH AND THE BIG FISH

# **Jonah Runs from God**

The Lord gave this message to Jonah son of Amittai: "Get up and go to the great city of Nineveh. Announce my judgment against it because I have seen how wicked its people are." Jonah 1:1