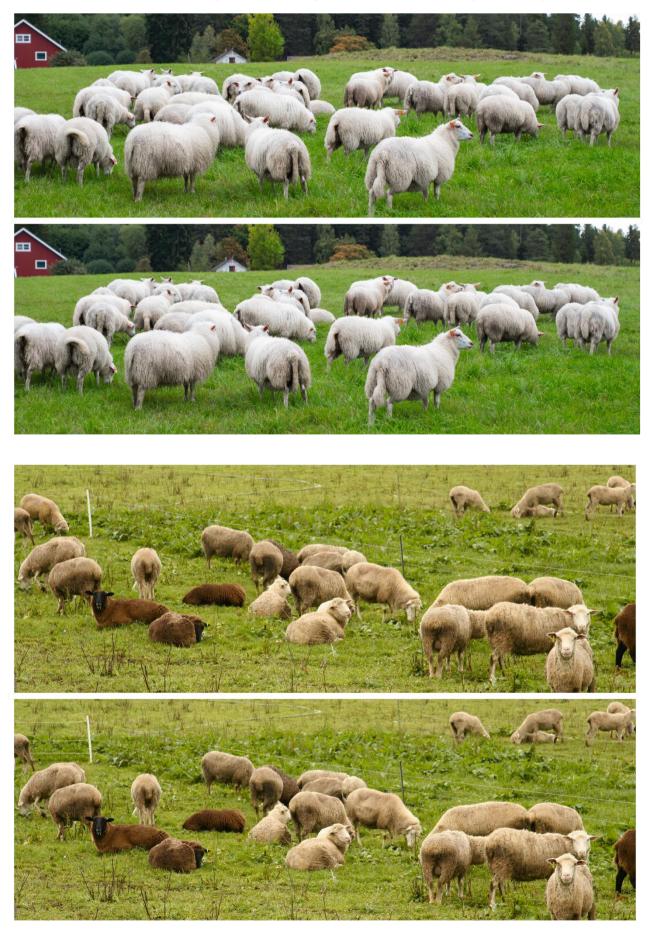

# FIND THE MISSING SHEEP

The shepherds were watching the sheep at night. Which sheep is missing in the images below?

🛞 drafting A Green World

shutterstock.com · 2215095739